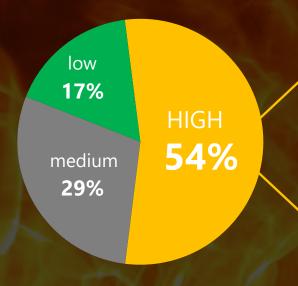

#### DISRUPTION RISK

**45%** of them

DOES NOT HAVE A GOOD UNDERSTANDING

OF FUTURE DISRUPTIVE INNOVATIONS

**54%** of them DOES NOT HAVE A WELL DEFINED INNOVATION STRATEGY

SOURCE: REVELX IRB 2018 - 2022